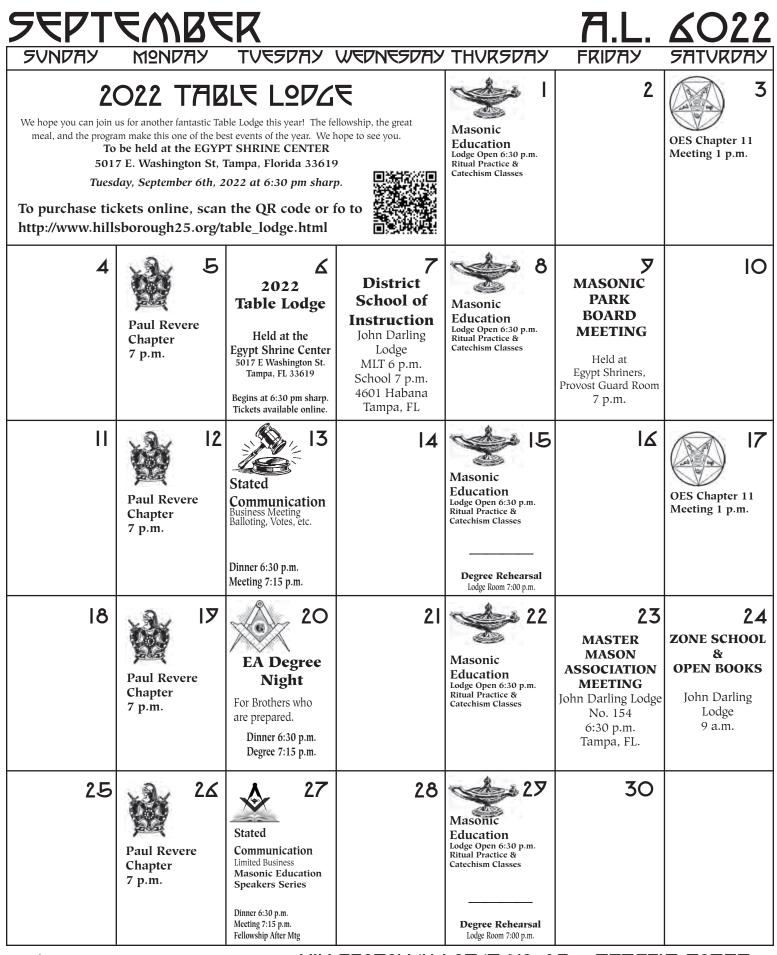

During our break in Aug, the officers were still working hard with improvements, working on education presentations and catechism.

Our next big event is our annual table lodge on September 6th. This is an amazing night of fellowship and fun you won't want miss! It's at the Egypt Shrine again this year and you can purchase your tickets online.

Just a reminder that Masonic Leadership training (6 PM) and District School (7 PM) are the first Wednesday of every month. Come out for some really useful education and stay for the fellowship. Also, the 4th Friday of every month is the Master Masons Association meeting (6:30 PM) for Districts 19 and 20 where we get together with every other lodge in the District and discuss upcoming events at other lodges and get together with Brothers we may not see all the time. MLT, District School and the Master Masons Association are all at John Darling Lodge on Havana Ave in Tampa. You can see all that's happening on our calendar on our website.